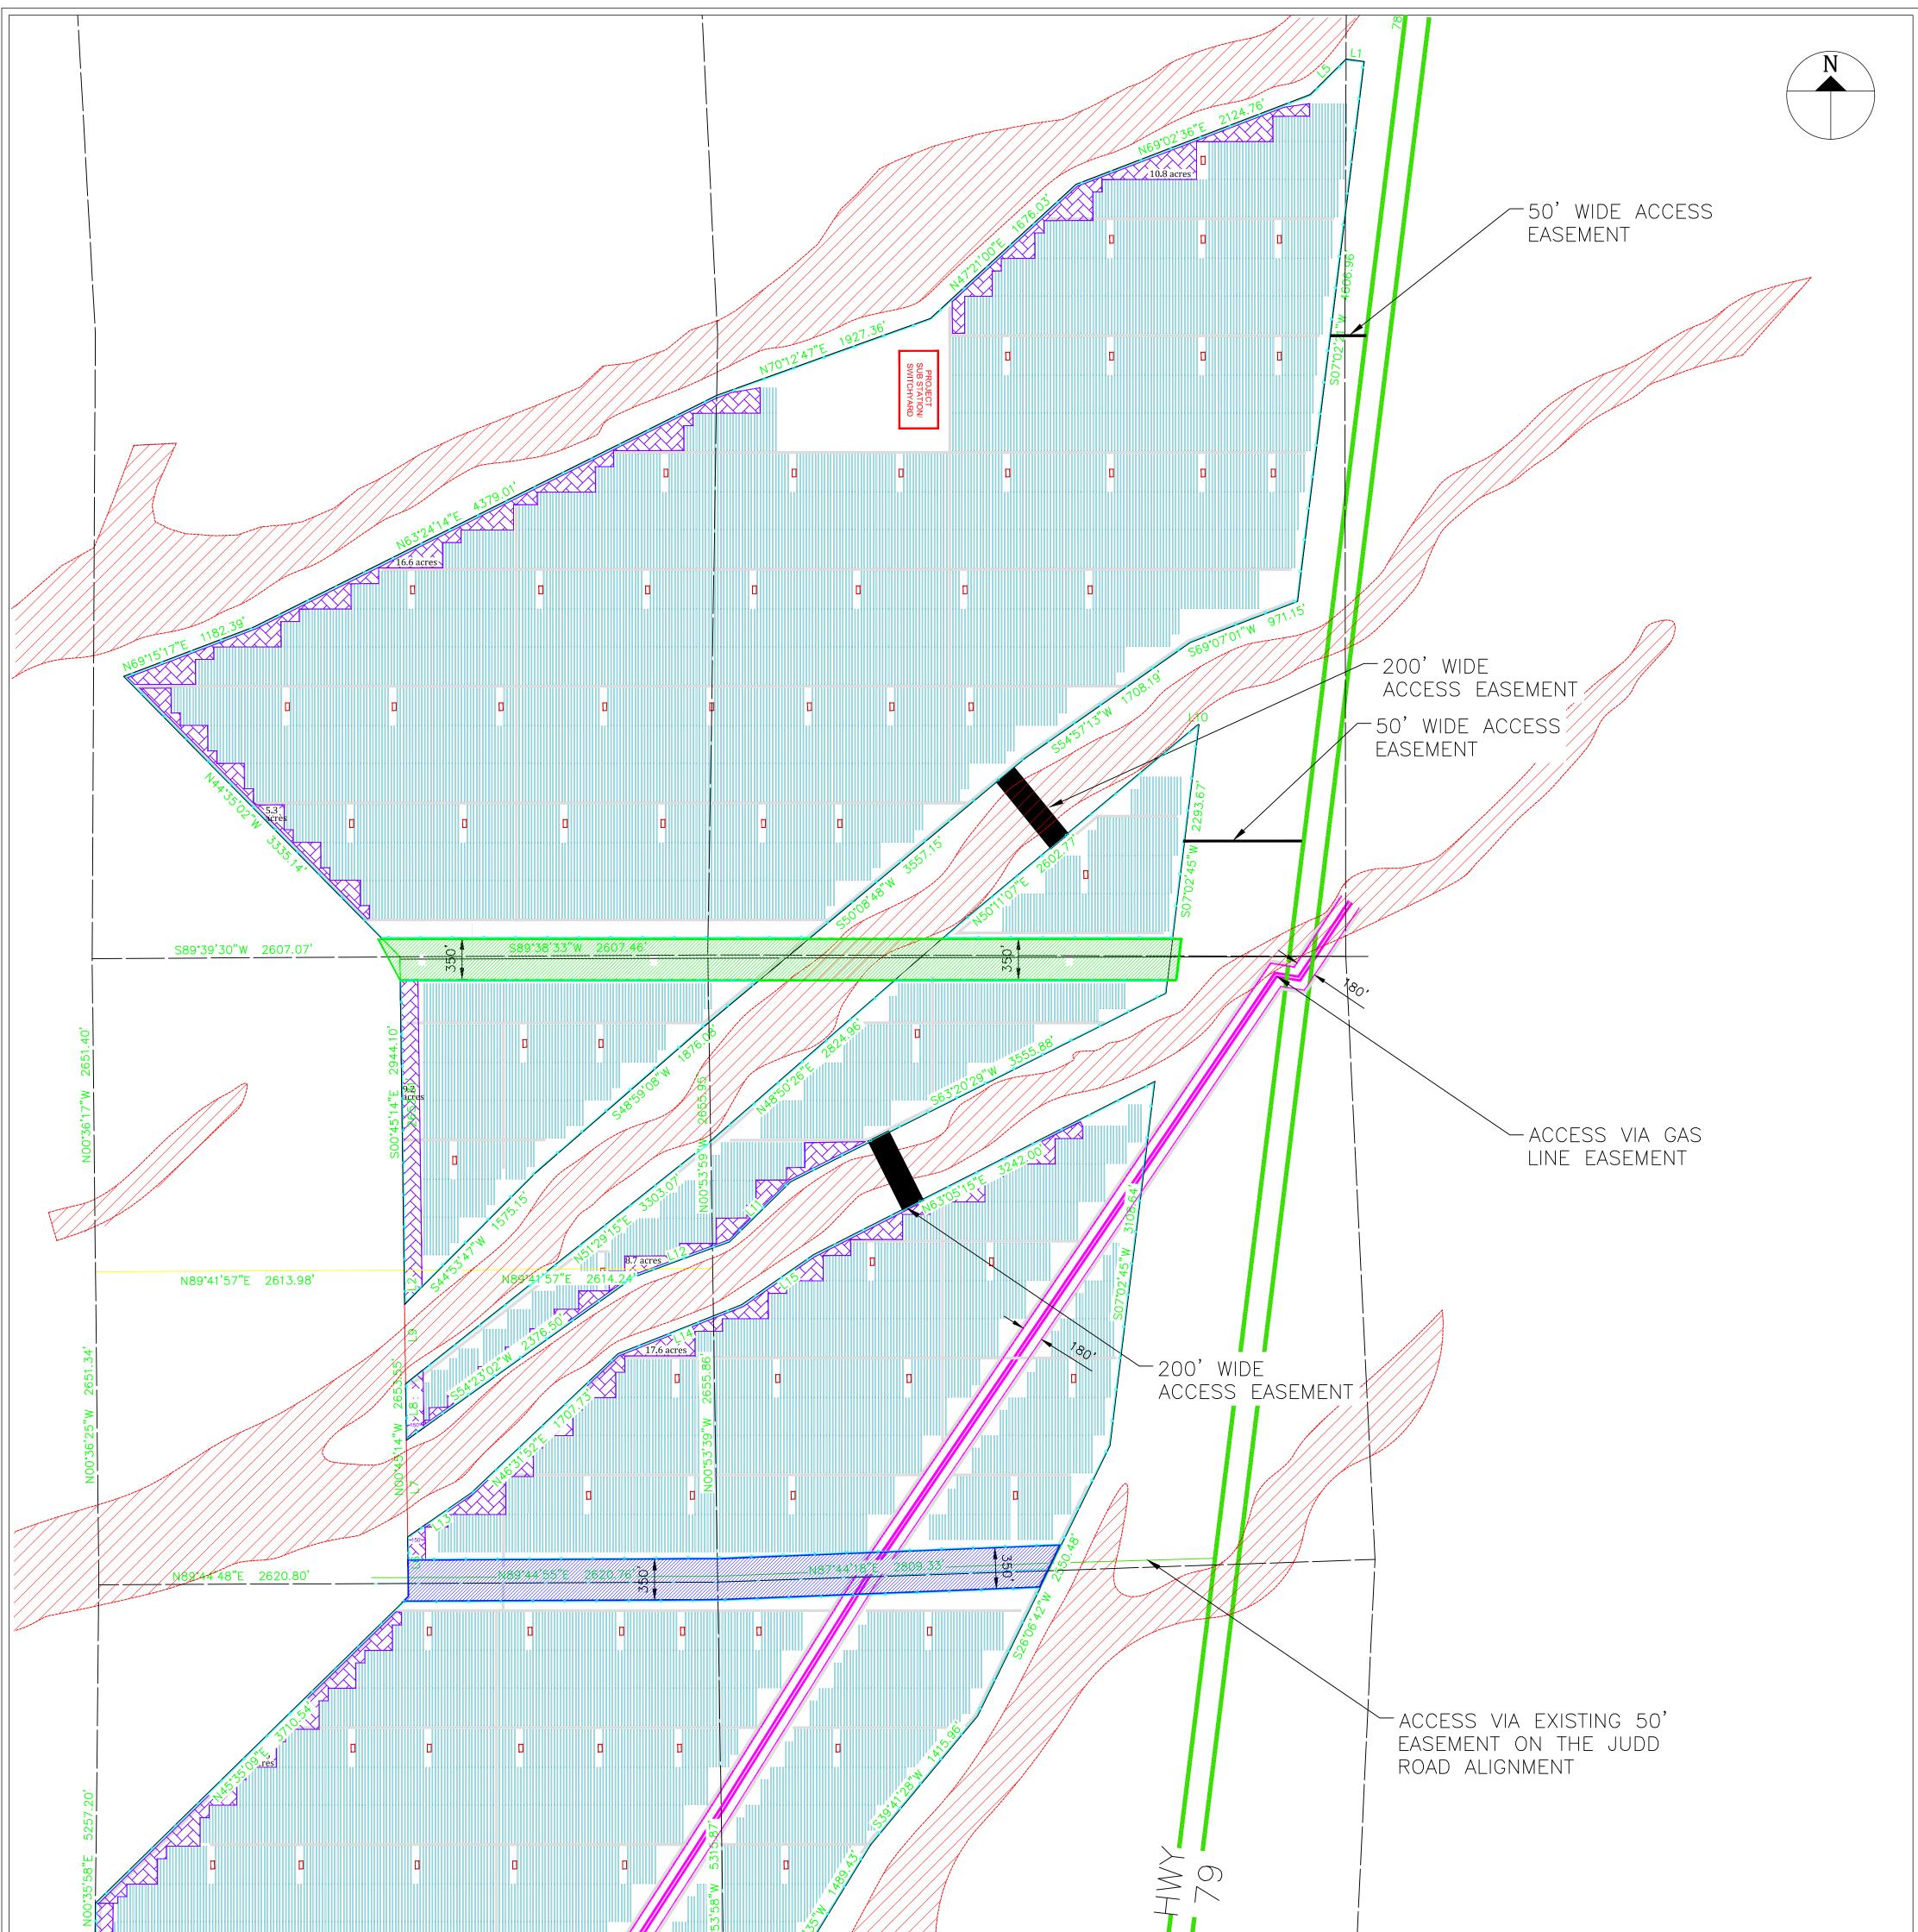

| LEGENDS:-<br>SYMBOL | Image: Description                     |                                                             | N88*55'21"E                 | 2632.82' | N8817'38"E 25 | 99.67'                                                                      |                    | SITE COORDINATE<br>LATITUDE : 33° 9'13.80"<br>LONGITUDE : 111°22'2.9<br>NOTES:-<br>1. ALL DIMENSIONS AR<br>2. DC CAPACITY = 360 M<br>3. AC CAPACITY (POI) =<br>4. MODULE WATTAGE =<br>5. INVERTER RATING@3<br>6. TOTAL NO. OF MODU<br>7. NO. OF MODULES IN S<br>8. TOTAL NO. OF TRACK<br>9. INTER ROW SPACING | 1"W<br>E IN FEET<br>IWp<br>300 MWac<br>525Wp<br>5c = 4.4MWa<br>LES = 68586<br>SERIES = 28<br>CERS @ 0.28<br>= 7.88 METH |  |
|---------------------|----------------------------------------|-------------------------------------------------------------|-----------------------------|----------|---------------|-----------------------------------------------------------------------------|--------------------|---------------------------------------------------------------------------------------------------------------------------------------------------------------------------------------------------------------------------------------------------------------------------------------------------------------|-------------------------------------------------------------------------------------------------------------------------|--|
|                     | TRACKER<br>INTERNAL ROAD               |                                                             |                             |          |               |                                                                             |                    | 10. TOTAL NO. OF INVER                                                                                                                                                                                                                                                                                        | TERS = 75                                                                                                               |  |
|                     | NATURAL DRAIN                          | Land Area Detail<br>(300 MW-ac)                             |                             |          | 11-11-2021 00 |                                                                             |                    | YOGESH                                                                                                                                                                                                                                                                                                        |                                                                                                                         |  |
|                     | 350 FEET OFFSET 350' JUDD ROAD         |                                                             |                             |          |               | DATE                                                                        | REV.               | REVISION PARTICULARS                                                                                                                                                                                                                                                                                          | DRAWN BY                                                                                                                |  |
|                     |                                        | Description                                                 | Unit                        | Area     |               | BRIGHT NIGHT Bright                                                         |                    | rightNight Power                                                                                                                                                                                                                                                                                              | htNight Power                                                                                                           |  |
|                     | 350 FEET OFFSET BELLA VISTA ROAD       | Total Area                                                  | Acres                       | 2,087.15 | 4             |                                                                             |                    |                                                                                                                                                                                                                                                                                                               |                                                                                                                         |  |
|                     | AREAS FOR RETENTION / DETENTION BASINS | 180' Gas Easement/Setback                                   | Acres                       | 38.18    | -             | PROJECT                                                                     |                    |                                                                                                                                                                                                                                                                                                               |                                                                                                                         |  |
|                     | INVERTER SKID                          | 350' total width of easement/setback at Bella<br>Vista Road | Acres                       | 43.67    |               | DRAWN                                                                       |                    | TITLE:-<br>PLANT LAYOUT (PV)                                                                                                                                                                                                                                                                                  |                                                                                                                         |  |
|                     | GAS PIPE LINE                          | 350' total width of easement/setback at Judd                | of easement/setback at Judd |          |               | D                                                                           |                    |                                                                                                                                                                                                                                                                                                               |                                                                                                                         |  |
|                     | REVISED BOUNDARY AS PER SURVEY DRAWING | Road                                                        | Acres                       | 43.78    |               | APPROVE                                                                     | D                  | PROJECT NO: DRAWI                                                                                                                                                                                                                                                                                             | NG NO. REV                                                                                                              |  |
|                     | STATE HIGHWAY 79                       | Net Area                                                    |                             | 1961.52  | J             | SCALE                                                                       | NTS                | 01 01                                                                                                                                                                                                                                                                                                         | 1                                                                                                                       |  |
|                     | PROPOSED FENCE                         |                                                             |                             |          |               | <u>NOTE :-</u><br>1. All rights re<br>be reproduced<br><b>BrightNight I</b> | l, translated in c | wing contains proprietary information which is protecte<br>omputer language, or transmitted in any form whatsoeve                                                                                                                                                                                             | d by copyright. No part<br>er without the prior wri                                                                     |  |

## KIRAN YOGESH DRAWN BY APPD. BY EVISION PARTICULARS Night Power CANYON SOLAR TITLE:-PLANT LAYOUT (PV) DRAWING NO. REV. PROJECT NO: SHEET 01 01 1 OF 1 cains proprietary information which is protected by copyright. No part of this drawing may language, or transmitted in any form whatsoever without the prior written consent of

9. INTER ROW SPACING = 7.88 METER

8. TOTAL NO. OF TRACKERS @ 0.28 GCR= 8165