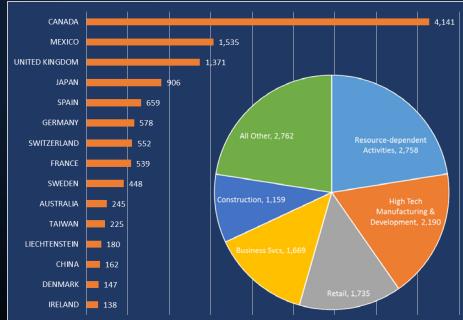

### Pima: Canadian Owned Business Inventory

Locations: 126

**Businesses: 35** 

Jobs: 4,141

| Cluster                               | Locations | Jobs  | Businesses |
|---------------------------------------|-----------|-------|------------|
| Resource-dependent Activities         | 4         | 1,521 | 2          |
| High Tech Manufacturing & Development | 1         | 850   | 1          |
| Retail                                | 79        | 717   | 7          |
| Construction                          | 4         | 309   | 4          |
| Consumer Svcs                         | 18        | 259   | 5          |
| All Other Clusters                    | 20        | 485   | 16         |
| TOTAL                                 | 126       | 4,141 | 35         |

#### TOP 5

| Business                     | Locations | Jobs |
|------------------------------|-----------|------|
| Fortis Inc                   | 5         | 1813 |
| Bombardier Inc               | 1         | 850  |
| Alimentation Couche-Tard Inc | 72        | 591  |
| Kahala Brands                | 10        | 122  |
| Mitel Networks Corporation   | 1         | 100  |