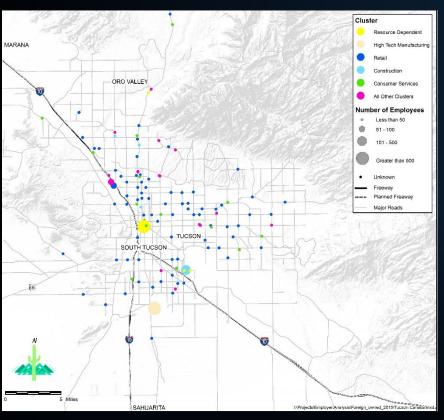

#### **Pima: International Owned Business Inventory**

Countries: 31 Jobs: 12,273 Businesses: 169 Locations: 388