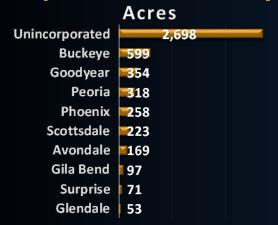

## 1,106 properties with over 5,000 acres Nonresidential Properties Owned by Canadians : 2015

- Canada accounts for 83 Percent of international owned nonresidential properties
- 76 Percent owned by Alberta and British Columbia Residents
- Avg. assessed Value/property \$478,748
- Alberta sold 1,039 properties since 2014