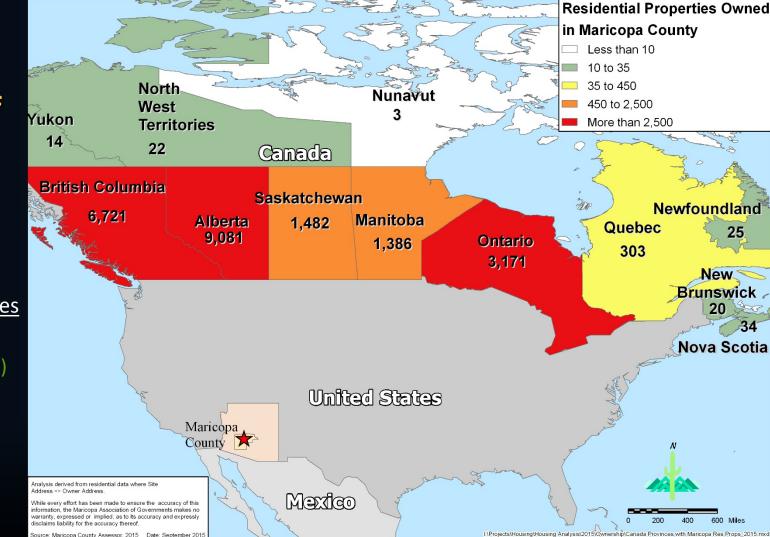

# International Residential Property Ownership (Maricopa County, 2015) 2014: 21,848

70 Percent
Owned by
Residents of
Alberta and
British
Columbia

2014 to 2015 Changes

Ontario: 2,728 to 3,171 (16%)

Quahaa

Quebec: 427 to 303 (-29%)