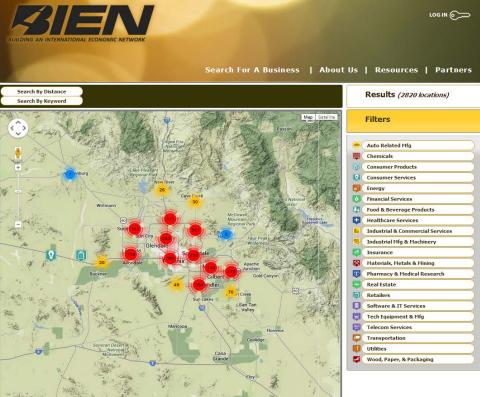

## **Online Mapping and Data**

## **Enhanced (platform independent) Online mapping and analysis tool**