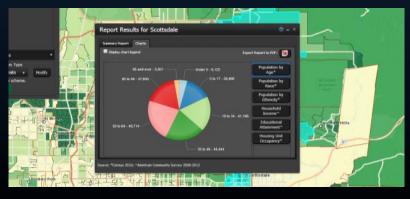

#### MAG Demographic Map Viewer

The Demographio Map Viewer is one of the Marisopa Association of Governments interactive mapping and analysis sites, showing selected population and housing data. Explore data from Census 2010 and American Community Survey (ACS) 2008-2012.