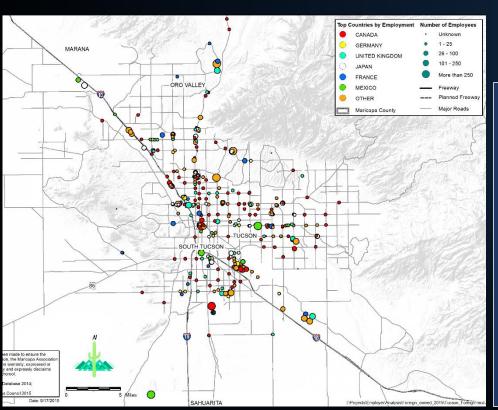

#### **Pima: International Owned Business Inventory**

Countries: 31 Jobs: 12,273 Businesses: 169 Locations: 388

### Pima: Canadian Owned Business Inventory

Locations: 126

**Businesses: 35** 

Jobs: 4,141

| Cluster                               | Locations | Jobs  | Businesses |
|---------------------------------------|-----------|-------|------------|
| Resource-dependent Activities         | 4         | 1,521 | 2          |
| High Tech Manufacturing & Development | 1         | 850   | 1          |
| Retail                                | 79        | 717   | 7          |
| Construction                          | 4         | 309   | 4          |
| Consumer Svcs                         | 18        | 259   | 5          |
| All Other Clusters                    | 20        | 485   | 16         |
| TOTAL                                 | 126       | 4,141 | 35         |