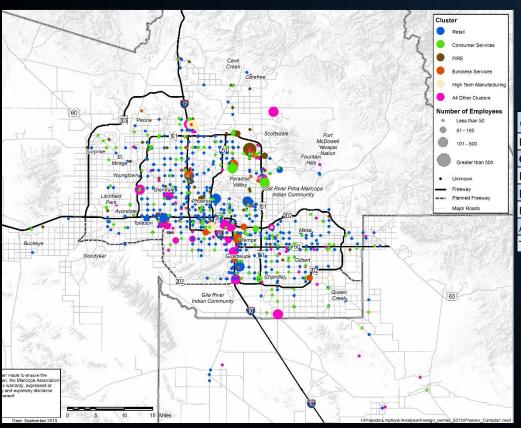

#### **Maricopa: International Owned Business Inventory**

Countries: 46
Businesses: 707

Jobs: 62,515 Locations: 2,215