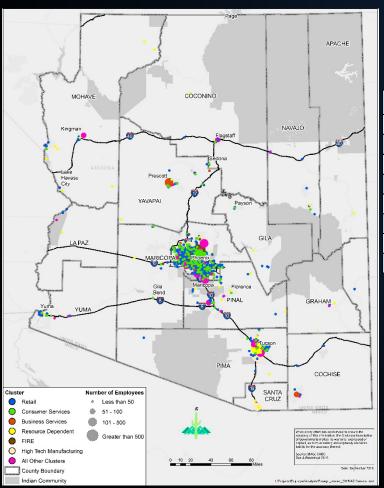

#### **Arizona: International Owned Business Inventory**

Countries: 50 Businesses: 842 Jobs: 85,308 Locations: 3,026

#### **Arizona: International Owned Business Inventory**