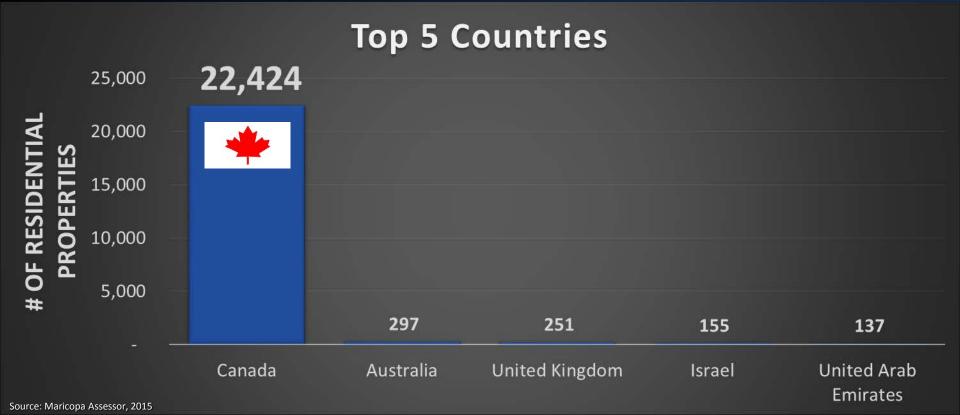

## **Housing Statistics: Canadian Impact**

**30 Percent** of the 1.3 million residential properties in Maricopa County are owned as winter homes or by investors.

Of these **6.1** Percent are internationally owned.

Canadian residents account for 94 Percent of the internationally owned residential properties.