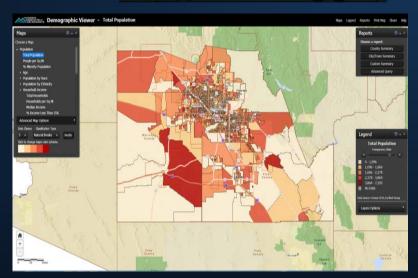

#### MAG Demographic Map Viewer

The Demographio Map Viewer is one of the Marisopa Association of Governments interactive mapping and analysis sites, showing selected population and housing data. Explore data from Census 2010 and American Community Survey (ACS) 2008-2012.