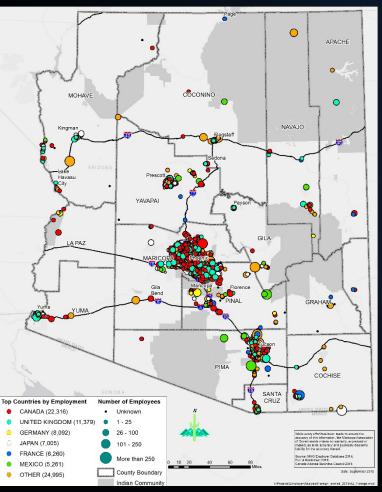

#### **Arizona: International Owned Business Inventory**

Countries: 50 Businesses: 842 Jobs: 85,308 Locations: 3,026

#### **Arizona: International Owned Business Inventory**

#### **Maricopa: International Owned Business Inventory**

Countries: 46
Businesses: 707

Jobs: 62,515 Locations: 2,215

#### **Pima: International Owned Business Inventory**

Countries: 31 Jobs: 12,273 Businesses: 169 Locations: 388