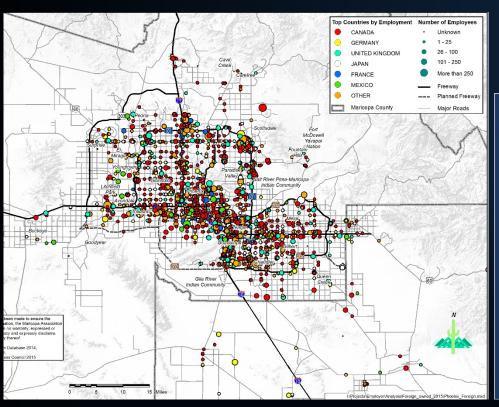

#### **Maricopa: International Owned Business Inventory**

Countries: 46
Businesses: 707

Jobs: 62,515 Locations: 2,215

#### **Maricopa: Canadian Owned Business Inventory**

Locations: 844

**Businesses: 162** 

Jobs: 16,192

| Cluster                                 | Locations | Jobs   | Businesses |
|-----------------------------------------|-----------|--------|------------|
| Retail                                  | 428       | 4,474  | 19         |
| Consumer Svcs                           | 199       | 4,347  | 8          |
| Finance, Insurance & Real Estate (FIRE) | 70        | 1,729  | 19         |
| Business Svcs                           | 39        | 1,595  | 31         |
| High Tech Manufacturing & Development   | 13        | 897    | 10         |
| All Other Clusters                      | 95        | 3,150  | 75         |
| TOTAL                                   | 844       | 16,192 | 162        |