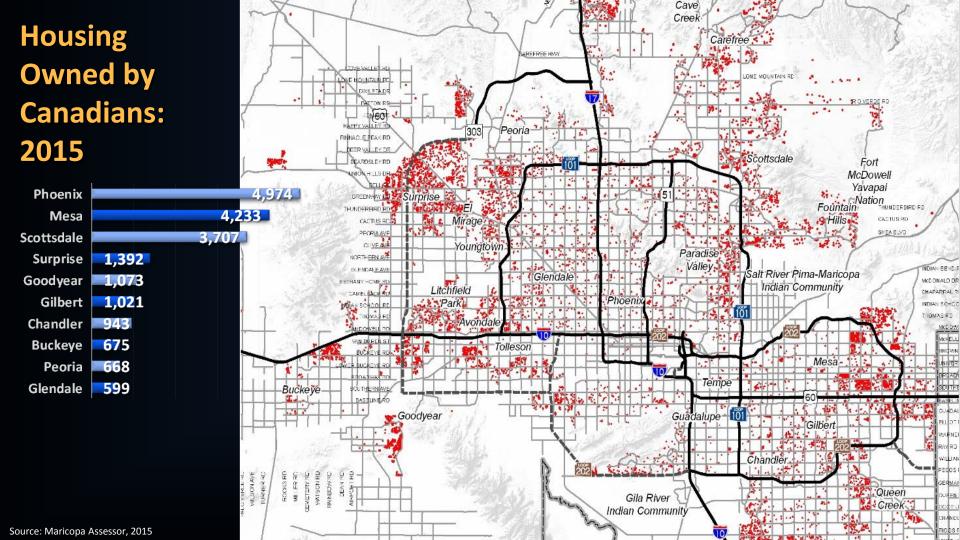

## **Housing Statistics: Canadian Impact**

**30 Percent** of the 1.3 million residential properties in Maricopa County are owned as winter homes or by investors.

Of these **6.1** Percent are internationally owned.

Canadian residents account for 94 Percent of the internationally owned residential properties.