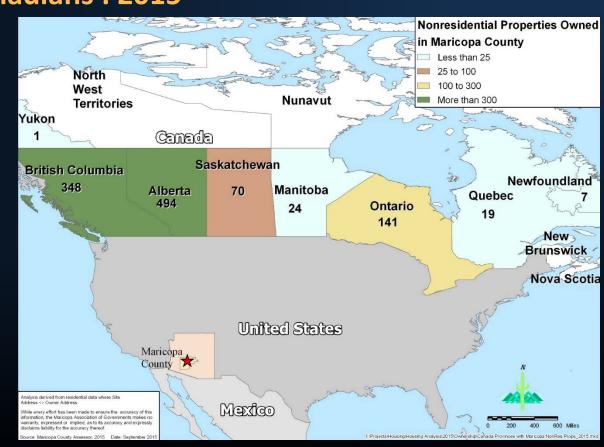

## 1,106 properties with over 5,000 acres Nonresidential Properties Owned by Canadians : 2015

- Canada accounts for 83 Percent of international owned nonresidential properties
- 76 Percent owned by Alberta and British Columbia Residents
- Avg. assessed Value/property \$478,748
- Alberta sold 1,039 properties since 2014