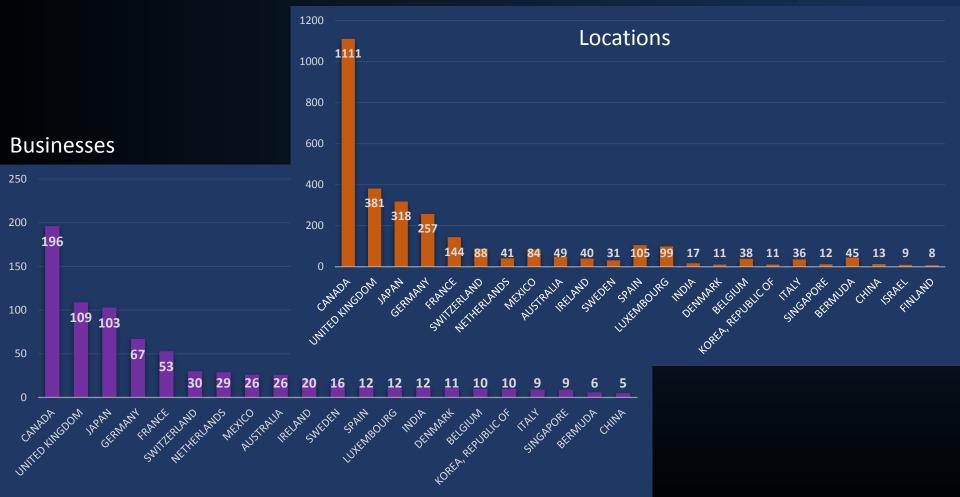

#### **Arizona: International Owned Business Inventory**

Countries: 50 Businesses: 842 Jobs: 85,308 Locations: 3,026

#### **Arizona: Canadian Owned Business Inventory**

Jobs: 22,316

Locations: 1,111

Businesses: 196

| Cluster                                 | Locations | Jobs   | Businesses |
|-----------------------------------------|-----------|--------|------------|
| Retail                                  | 576       | 5,719  | 20         |
| Consumer Svcs                           | 238       | 4,959  | 10         |
| Business Svcs                           | 52        | 2,036  | 35         |
| Resource-dependent Activities           | 44        | 1,977  | 26         |
| Finance, Insurance & Real Estate (FIRE) | 80        | 1,903  | 19         |
| High Tech Manufacturing & Development   | 16        | 1,897  | 13         |
| All Other Clusters                      | 105       | 3,825  | 73         |
| TOTAL                                   | 1,111     | 22,316 | 196        |