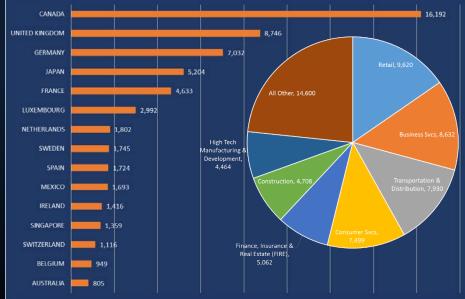

#### **Maricopa: Canadian Owned Business Inventory**

Locations: 844

**Businesses: 162** 

Jobs: 16,192

| Cluster                                 | Locations | Jobs   | Businesses |
|-----------------------------------------|-----------|--------|------------|
| Retail                                  | 428       | 4,474  | 19         |
| Consumer Svcs                           | 199       | 4,347  | 8          |
| Finance, Insurance & Real Estate (FIRE) | 70        | 1,729  | 19         |
| Business Svcs                           | 39        | 1,595  | 31         |
| High Tech Manufacturing & Development   | 13        | 897    | 10         |
| All Other Clusters                      | 95        | 3,150  | 75         |
| TOTAL                                   | 844       | 16,192 | 162        |

#### **TOP 5**

| Business                        | Locations | Jobs  |
|---------------------------------|-----------|-------|
| Alimentation Couche-Tard Inc    | 383       | 3,618 |
| 3G Capital                      | 93        | 2,444 |
| Kahala Brands                   | 83        | 1,096 |
| Brookfield Asset Management Inc | 5         | 834   |
| Bank of Montreal                | 42        | 643   |