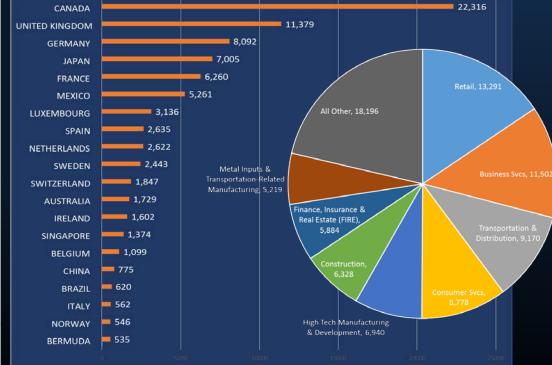

#### **Arizona: Canadian Owned Business Inventory**

Jobs: 22,316

Locations: 1,111

Businesses: 196

| Cluster                                 | Locations | Jobs   | Businesses |
|-----------------------------------------|-----------|--------|------------|
| Retail                                  | 576       | 5,719  | 20         |
| Consumer Svcs                           | 238       | 4,959  | 10         |
| Business Svcs                           | 52        | 2,036  | 35         |
| Resource-dependent Activities           | 44        | 1,977  | 26         |
| Finance, Insurance & Real Estate (FIRE) | 80        | 1,903  | 19         |
| High Tech Manufacturing & Development   | 16        | 1,897  | 13         |
| All Other Clusters                      | 105       | 3,825  | 73         |
| TOTAL                                   | 1,111     | 22,316 | 196        |

TOP 5

| Business                     | Locations | Jobs  |
|------------------------------|-----------|-------|
| Alimentation Couche-Tard Inc | 530       | 4,781 |
| 3G Capital                   | 110       | 2,816 |
| Fortis Inc                   | 12        | 1,890 |
| Kahala Brands                | 101       | 1,304 |
| Bombardier Inc               | 2         | 1,023 |