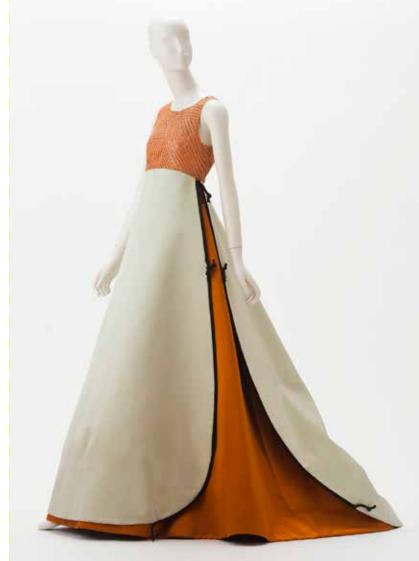

PHOENIX ART MUSEUM

PHXART.ORG

Chado Ralph Rucci (American, born 1957). "Motherwell" Infanta Gown, Spring 2005. Alligator leather on silk tulle, duchess silk satin. Gift of Chado Ralph Rucci in honor of the Museum's 50th Anniversary. Photo by Ken Howie.