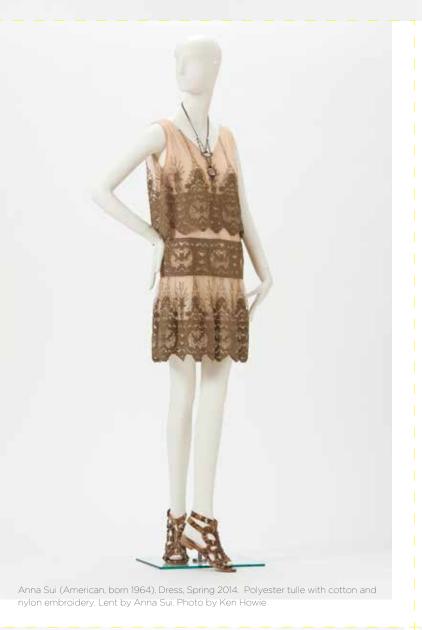

Gilles Mendel for J. Mendel (French, born 1955), Evening dress, Spring 2009. Silk lace, silk tulle and metal mosaic trim. Gift of J. Mendel in honor of the exhibition (Extending the Runway: Tatiana Sorokko Style.) Photo by Ken Howie.



The Elder Statesman (American brand, founded 2007), Sweater, leggings and hat, Fall 2014. Cashmere. Lent by The Elder Statesman. Photo by Ken Howie.





OCTOBER 11, 2014 - MARCH 15, 2015

ELLMAN FASHION DESIGN GALLERY

PHOENIX ART MUSEUM

PHXART.ORG



Chado Ralph Rucci (American, born 1957). "Motherwell" Infanta Gown, Spring 2005. Alligator leather on silk tulle, duchess silk satin. Gift of Chado Ralph Rucci in honor of the Museum's 50th Anniversary. Photo by Ken Howie.



Yeolee Teng (American, born 1955) "Mobius" ensemble, Fall 2008. Double-faced wool, viscose and elastane. Gift of Yeohlee Teng in honor of the exhibition (Extending the Runway: Tatiana Sorokko Style.) Photo by Ken Howie.



Nanette Lepore (American, born 1964), Dress, Fall 2013. Cotton, viscose and leather. Lent by Nanette Lepore. Photo by Ken Howie



Monique Lhuillier (Filipino, born 1971), Evening Dress, Spring, 2013. Digitally printed silk chiffon. Gift of Moniqu