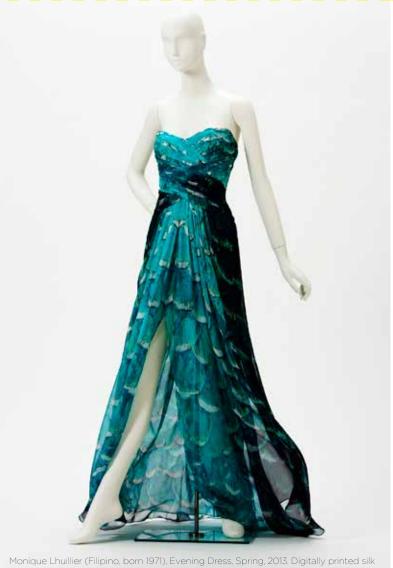

Nanette Lepore (American, born 1964), Dress, Fall 2013. Cotton, viscose and leather. Lent by Nanette Lepore. Photo by Ken Howie

Monique Lhuillier (Filipino, born 1971), Evening Dress, Spring, 2013. Digitally printed silk chiffon. Gift of Monique Lhuillier. Photo by Ken Howie