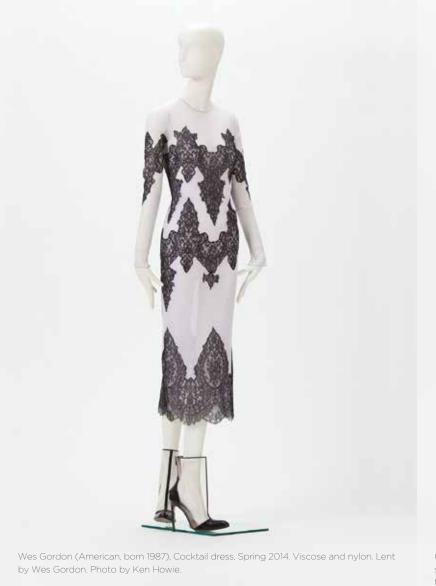

Gilles Mendel for J. Mendel (French, born 1955), Evening dress, Spring 2009. Silk lace, silk tulle and metal mosaic trim. Gift of J. Mendel in honor of the exhibition (Extending the Runway: Tatiana Sorokko Style.) Photo by Ken Howie.



The Elder Statesman (American brand, founded 2007), Sweater, leggings and hat, Fall 2014. Cashmere. Lent by The Elder Statesman. Photo by Ken Howie.





OCTOBER 11, 2014 - MARCH 15, 2015

ELLMAN FASHION DESIGN GALLERY

PHOENIX ART MUSEUM

PHXART.ORG



Chado Ralph Rucci (American, born 1957). "Motherwell" Infanta Gown, Spring 2005. Alligator leather on silk tulle, duchess silk satin. Gift of Chado Ralph Rucci in honor of the Museum's 50th Anniversary. Photo by Ken Howie.



Yeolee Teng (American, born 1955) "Mobius" ensemble, Fall 2008. Double-faced wo