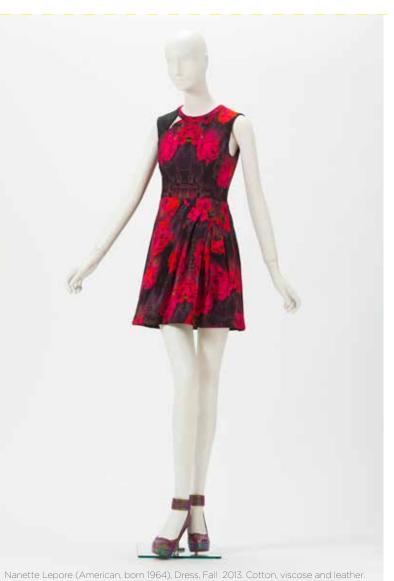

Nanette Lepore (American, born 1964), Dress, Fall 2013. Cotton, viscose and leather. Lent by Nanette Lepore. Photo by Ken Howie

Monique Lhuillier (Filipino, born 1971), Evening Dress, Spring, 2013. Digitally printed silk chiffon. Gift of Monique Lhuillier. Photo by Ken Howie