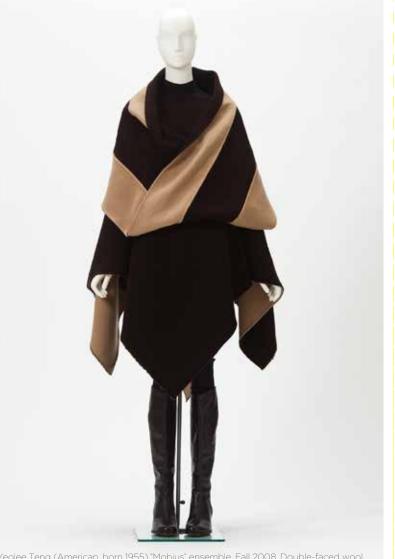

Yeolee Teng (American, born 1955) "Mobius" ensemble, Fall 2008. Double-faced wool, viscose and elastane. Gift of Yeohlee Teng in honor of the exhibition (Extending the Runway: Tatiana Sorokko Style.) Photo by Ken Howie.