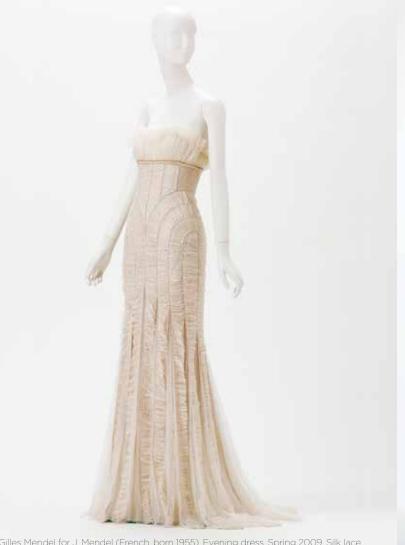

Gilles Mendel for J. Mendel (French, born 1955), Evening dress, Spring 2009. Silk lace, silk tulle and metal mosaic trim. Gift of J. Mendel in honor of the exhibition (Extending the Runway: Tatiana Sorokko Style.) Photo by Ken Howie.