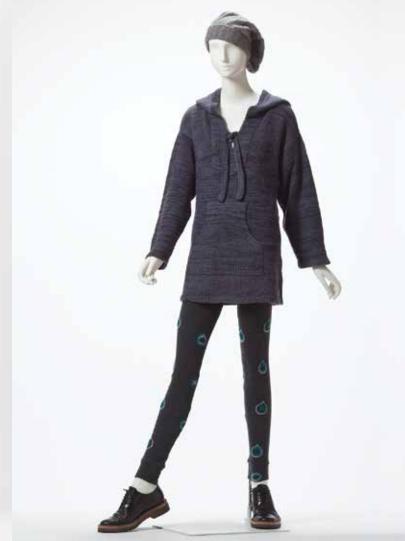

The Elder Statesman (American brand, founded 2007), Sweater, leggings and hat, Fall 2014. Cashmere. Lent by The Elder Statesman. Photo by Ken Howie.

OCTOBER 11, 2014 - MARCH 15, 2015

ELLMAN FASHION DESIGN GALLERY